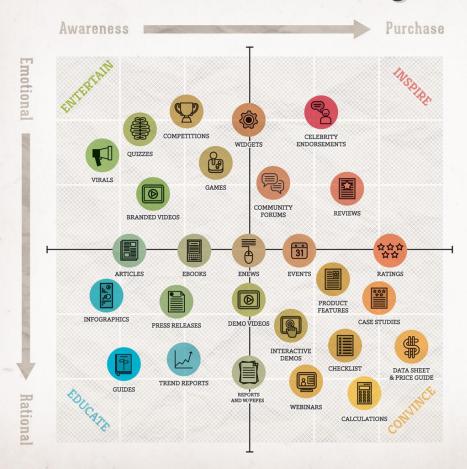

## The Content Marketing Matrix

What are your marketing goals for content?

To help review your content marketing options for your B2C, B2B or not-for-profit organisation, and map content formats against customer purchase intent and decision style.

Use the four quadrants Entertain, Inspire, Educate and Convince as a starting point to spark your own ideas.

Let us know what you think @smartinsights and www.smartinsights.com

BROUGHT TO YOU BY

FIRST10